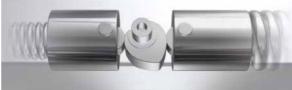

# 10 million

DORMA cam-action door closers manufactured since 1986.

Standard slide channel door closer Without EASY OPEN: asymmetric gearing

Linear decrease in opening resistance

Substantial effort required to open the door Slide channel door closers with asymmetric gearing only allow a gradual, linear decrease in opening resistance, making it more difficult for, in particular, children, people with disabilities

and elderly people to use the door.

The recommendations according to DIN SPEC 1104 are not fulfilled

Effort-efficient action with EASY OPEN technology

DORMA slide channel door closer with EASY OPEN technology featuring the heart-shaped cam

Rapidly decreasing opening resistance

Reduction in opening effort thanks to EASY OPEN cam-action technology

# Door opening with reduced effort

In the case of DORMA slide channel door closers featuring EASY OPEN cam-action technology, the heart-shaped cam immediately and siginificantly reduces the opening resistance of the door. Particularly children, people with disabilities and elderly people are thus able to open the door with less effort, making passage - and their lives - that much easier.