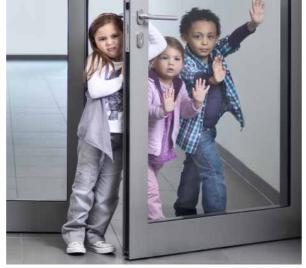

# Door opening with reduced effort

In the case of DORMA slide channel door closers featuring EASY OPEN cam-action technology, the heart-shaped cam immediately and siginificantly reduces the opening resistance of the door. Particularly children, people with disabilities and elderly people are thus able to open the door with less effort, making passage - and their lives - that much easier.

The recommendations according to DIN SPEC 1104 are fulfilled. 40% less effort. 40% easier door opening action.