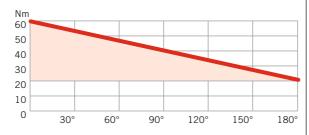

# 10 million

DORMA cam-action door closers manufactured since 1986.

Standard slide channel door closer Without EASY OPEN: asymmetric gearing

Linear decrease in opening resistance

Substantial effort required to open the door Slide channel door closers with asymmetric gearing only allow a gradual, linear decrease in opening resistance, making it more difficult for, in particular, children, people with disabilities

and elderly people to use the door.

The recommendations according to DIN SPEC 1104 are not fulfilled

Effort-efficient action with EASY OPEN technology

DORMA slide channel door closer with EASY OPEN technology featuring the heart-shaped cam

Rapidly decreasing opening resistance

Reduction in opening effort thanks to EASY OPEN cam-action technology

The recommendations according to DIN SPEC 1104 are fulfilled. 40% less effort. 40% easier door opening action.