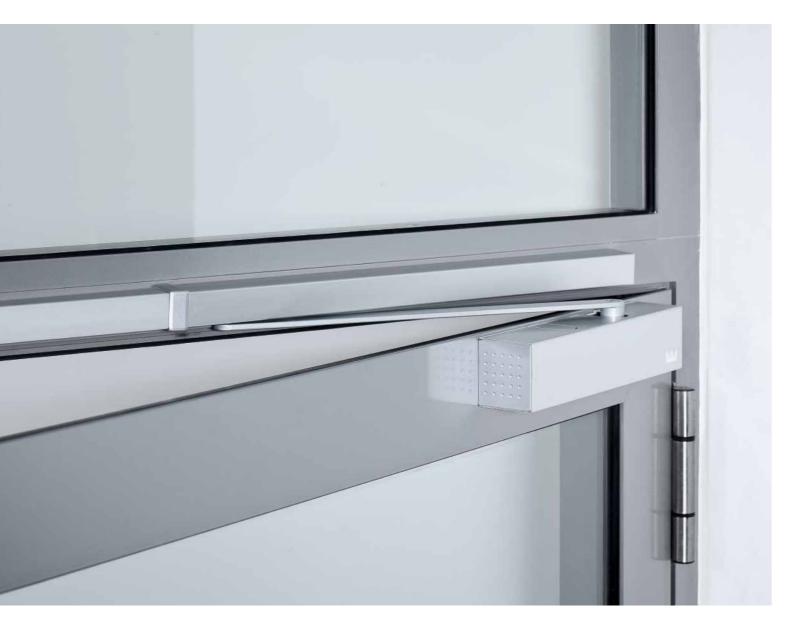

# 10 million

DORMA cam-action door closers manufactured since 1986.

Standard slide channel door closer Without EASY OPEN: asymmetric gearing

Linear decrease in opening resistance

Substantial effort required to open the door Slide channel door closers with asymmetric gearing only allow a gradual, linear decrease in opening resistance, making it more difficult for, in particular, children, people with disabilities

and elderly people to use the door.

The recommendations according to DIN SPEC 1104 are not fulfilled

Effort-efficient action with EASY OPEN technology

DORMA slide channel door closer with EASY OPEN technology featuring the heart-shaped cam

Rapidly decreasing opening resistance

Reduction in opening effort thanks to EASY OPEN cam-action technology

# Door opening with reduced effort

In the case of DORMA slide channel door closers featuring EASY OPEN cam-action technology, the heart-shaped cam immediately and siginificantly reduces the opening resistance of the door. Particularly children, people with disabilities and elderly people are thus able to open the door with less effort, making passage - and their lives - that much easier.

The recommendations according to DIN SPEC 1104 are fulfilled. 40% less effort. 40% easier door opening action.