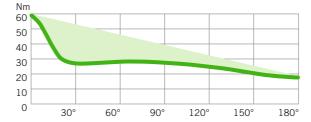

# 10 million

DORMA cam-action door closers manufactured since 1986.

Standard slide channel door closer Without EASY OPEN: asymmetric gearing

Linear decrease in opening resistance

Substantial effort required to open the door Slide channel door closers with asymmetric gearing only allow a gradual, linear decrease in opening resistance, making it more difficult for, in particular, children, people with disabilities

and elderly people to use the door.

The recommendations according to DIN SPEC 1104 are not fulfilled

Effort-efficient action with EASY OPEN technology

DORMA slide channel door closer with EASY OPEN technology featuring the heart-shaped cam

Rapidly decreasing opening resistance

Reduction in opening effort thanks to EASY OPEN cam-action technology

# Door opening with reduced effort

In the case of DORMA slide channel door closers featuring EASY OPEN cam-action technology, the heart-shaped cam immediately and siginificantly reduces the opening resistance of the door. Particularly children, people with disabilities and elderly people are thus able to open the door with less effort, making passage - and their lives - that much easier.

The recommendations according to DIN SPEC 1104 are fulfilled. 40% less effort. 40% easier door opening action.